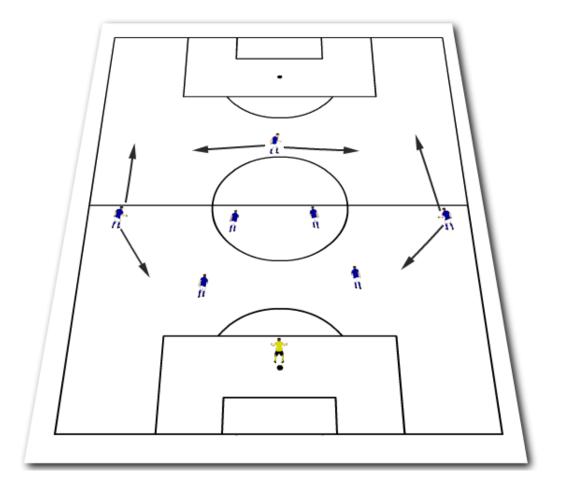

## Activity : LISA- SSG 2-4-1 formation

## **Explanation**

Formation of two defenders, four midfielders playing 'flat' and two strikers.

## **Coaching Points**

Encourage the target player to be mobile across the field and ask the midfielders to support them whenever possible. This formation will introduce the midfielders to playing in a group of 4 across the field which is common in the 11-a-side game. Wide players will need to be mobile to support the attacker in possession nad he defenders when under pressure. This formation can also force the defenders to play man to man which will help them develop as defenders. Encourage the tream to find their ' team shape' when out of possession.